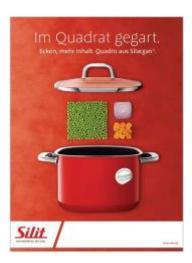

#### WMF Quadro Buffet system with configuration app

Form follows food:

for endless possibilities – 3 components, 70 pieces, tailored to the professional workflow.

#### WMF Quadro makes everything easier..

Defining size and shape of the buffet station, specifying the 3D-buffet elements, combining and modifying as desired, exporting the data – that's it, you're done.