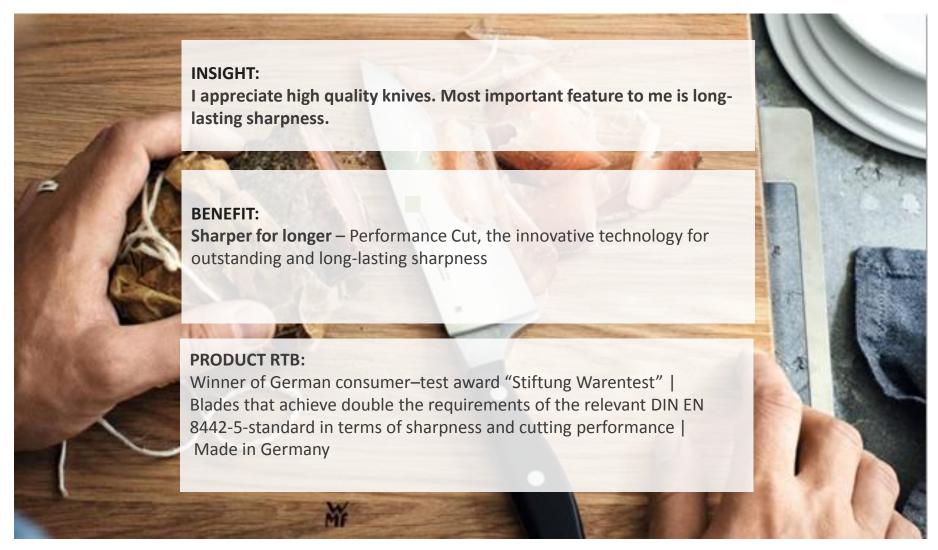

#### **Key Technologies & IP**

WMF Cromargan Protect® | Highly scratch resistant cutlery

Performance Cut & Cutting Edges | Outstanding and long-lasting sharpness

WMF Cool Plus | Lowest handle temperature