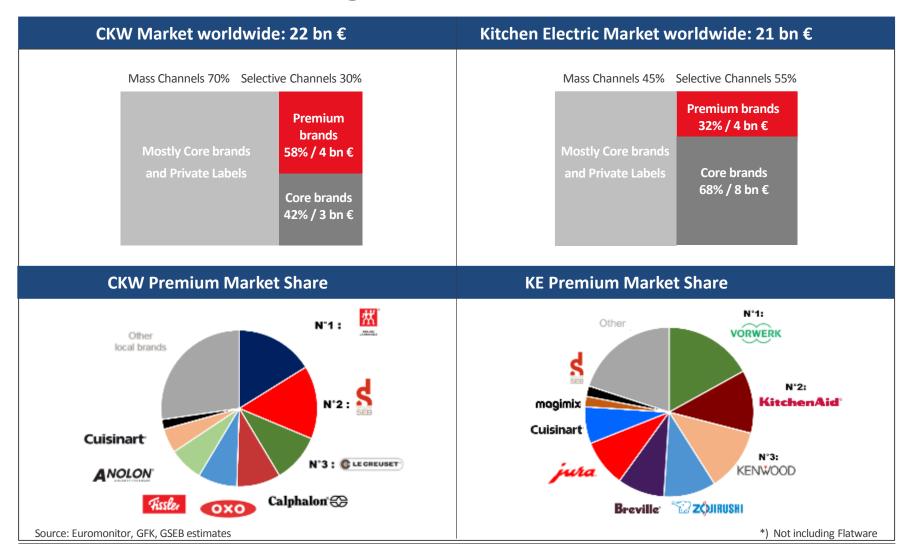

#### **WMF Group**

The «premium CKW + KE Market\*)» is worth € 8 bn in 2016 GSEB is No. 2 in CKW, «starting» in KE

## **WMF Group**

# ...But our positions on the Premium market are limited to few countries, mostly DACH and USA

**CKW: GSEB Premium M.S. Split** 

**Groupe SEB No. 2 position:** 

**KE: GSEB Premium M.S. Split** 

**Groupe SEB MS** 

- Limited sales growth since 2014
- High concentration on the DACH region (2/3 of sales)
- Complete and diversified product range

#### **Three trusted brands**

Table- and kitchenware
Global iconic
Premium brand

Cookware Expert Silargan®

**DACH & Korea** 

DACH & Eastern Europe