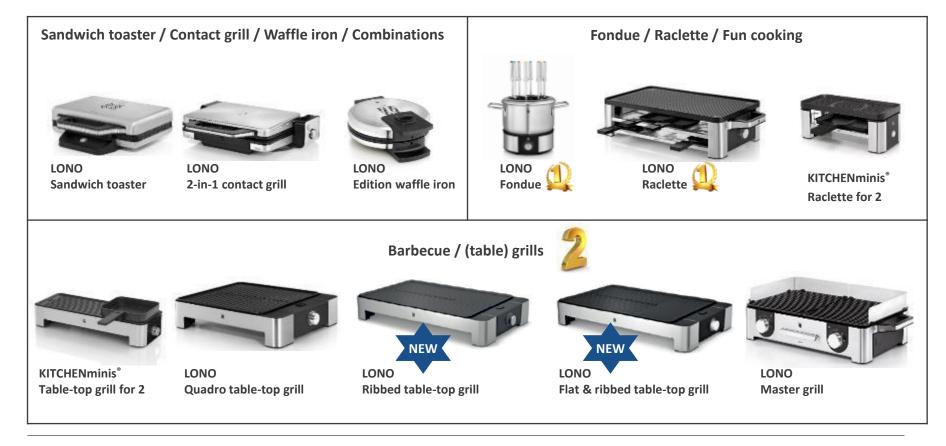

#### **COOKING / Fun cooking:**

### **WMF Group**

# Full range with 6 new product launches in 2016, successfully established in the market

- WMF presents itself as a full-range provider and the fastest growing brand in the social-dining segment.
- No other brand covers such a broad range of products to the same extent.