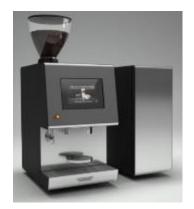

# Professional Coffee Machines (40% of sales)

- Fully automatic professional coffee machines
- Global #1 market position
- Supported by own and distributor sales as well as service networks

schaerer

• €420 million sales in 2016