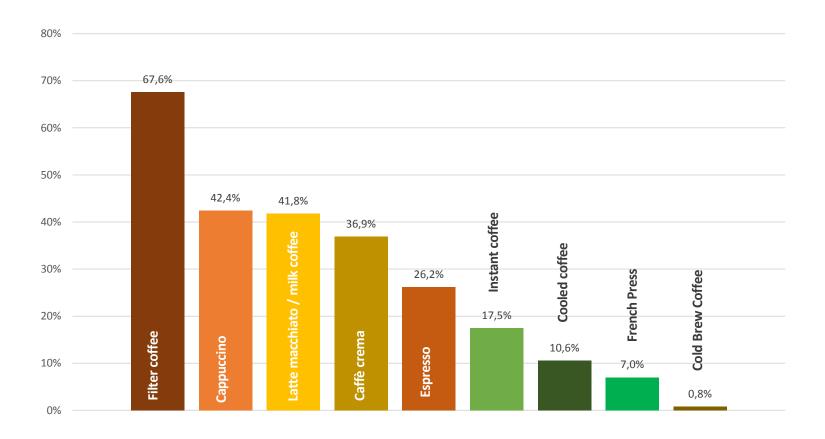

# **WMF Group**

# **Coffee Consumption Patterns in Germany**

Source: Statista Analysis 2015