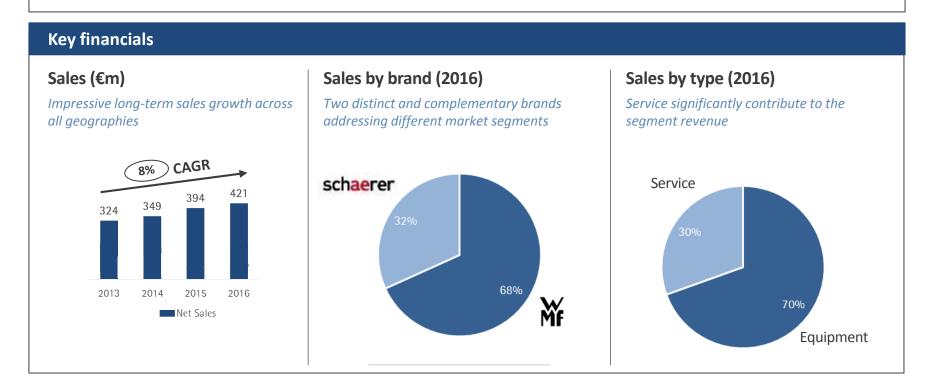

#### **Continuous Growth since 2013**

# Professional Coffee Machines (40% of sales)

- Fully automatic professional coffee machines
- Global #1 market position
- Supported by own and distributor sales as well as service networks

schaerer

• €420 million sales in 2016

• €610 million sales in 2016

• €80 million sales in 2016

<sup>1)</sup> DACH refers to Germany, Austria and Switzerland.