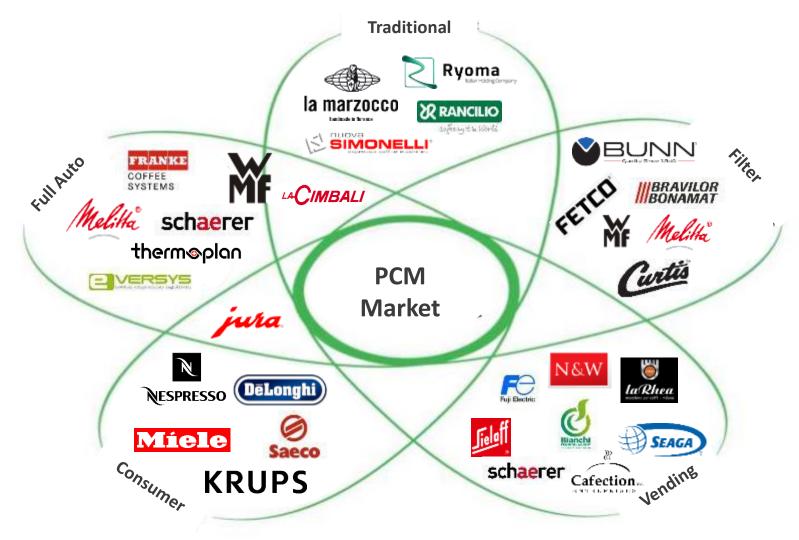

rated with a large whipped cream topping.

#### **WMF Group**

#### Where did the German people drink their coffee in 2015 vs 2014?



# **WMF Group**

#### D

# **Coffee – 360° Coffee Competence**









#### Agenda

- 1 Product Range Demonstration
- 2 Overview (Key Facts / Mission / Strengths)
- Coffee Market, Consumption Patterns & Trends
- 4 Professional Machines Market & Competition
- 5 Innovation & Technolgy
- 6 IoT & Digital Transformation
- **7** Service Principles & Success Factors

#### **WMF Group**

#### **Sales Channels PCM Business**



#### **WMF Group**

#### **Key Customers – Channels & Markets**





















































Gasoline Stations
In Store





































#### **WMF Group**

#### **Key Players in the PCM Market**



#### **WMF Group**

#### **Professional Coffee Market Growth per Segment**

Market dynamics - Professional coffee machines - By geography - 2016





Fully Automatic Segment is a dynamic segment with a CAGR 8%

#### **WMF Group**

#### Be the Best in Class and THE Reference of our Industry

#### Where to play:

- ✓ Europe: DACH with a focus on Service and growth for rest of Europe (UK, NL, France,...) with the right go to market strategy (machines and service).
- ✓ Outside of Europe: capture strong market potentials (North America, China, Japan as priorities and rest of Asia). Investigate LatAm (Brazil, Colombia) for future growth.
- ✓ Channels coverage: Hotel/Restaurant/Catering (HoReCa), Quick Service Restaurants (QSR), Convenience Stores (CVS), Offices, Catering/Travel... with our Ful