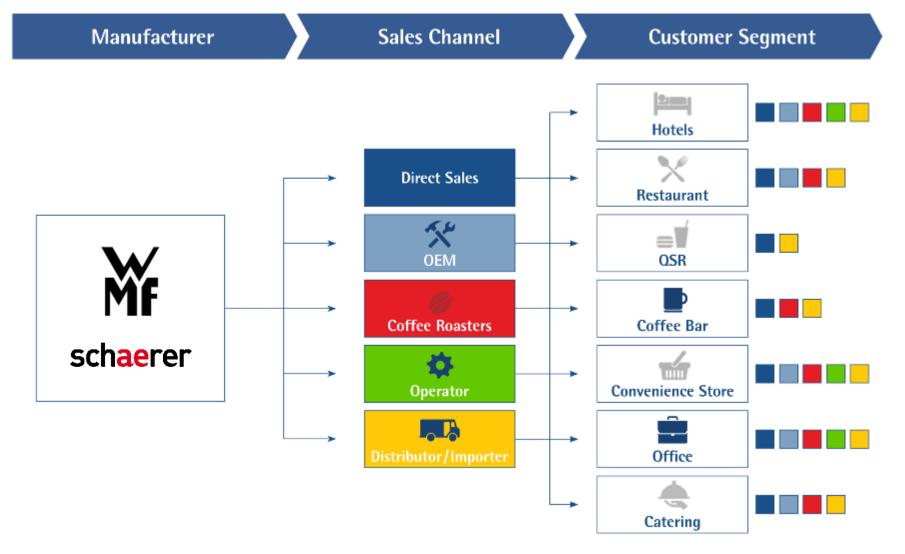

in a coffee shop, then you can really see some extraordinary coffee. The Americans like their coffee sweet. Syrups or even caramel sauce are often mixed with coffee, sugar is also used in large quantities and the coffee beverage is often decorated with a large whipped cream topping.

#### **WMF Group**

#### Where did the German people drink their coffee in 2015 vs 2014?



# **WMF Group**

#### D

# **Coffee – 360° Coffee Competence**









#### Agenda

- 1 Product Range Demonstration
- 2 Overview (Key Facts / Mission / Strengths)
- Coffee Market, Consumption Patterns & Trends
- 4 Professional Machines Market & Competition
- 5 Innovation & Technolgy
- 6 IoT & Digital Transformation
- **7** Service Principles & Success Factors

#### **WMF Group**

#### **Sales Channels PCM Business**



#### **WMF Group**

#### **Key Customers – Channels & Markets**





















































Gasoline Stations
In Store





































#### **WMF Group**

#### **Key Players in the PCM Market**



#### **WMF Group**

#### **Professional Coffee Market Growth per Segment**

Market dynamics - Professional coffee machines - By geography - 2016





Fully Automatic Segment is a dynamic segment with a CAGR 8%

#### **WMF Group**

#### Be the Best in Class and THE Reference of our Industry

#### Where to play:

- ✓ Europe: DACH with a focus on Service and growth for rest of Europe (UK, NL, France,...) with the right go to market strategy (machines and service).
- ✓ Outside of Europe: capture strong market potentials (North America, China, Japan as p