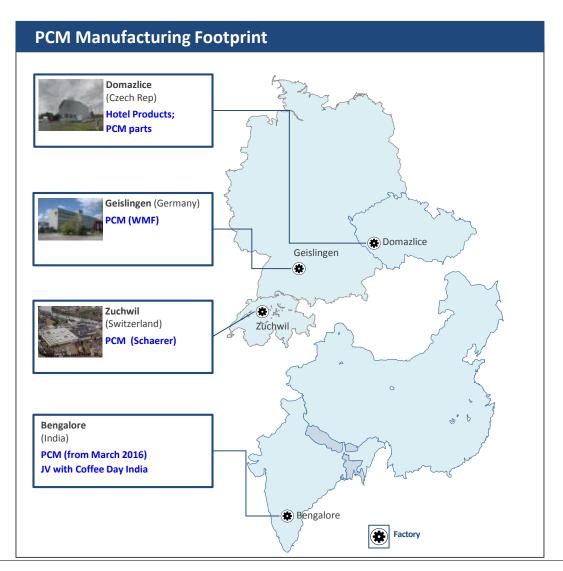

# **PCM & Hotel Manufacturing Footprint**

#### **Key highlights**

#### Assembly for PCM Made in Germany & Switzerland

- Total of ca 60T machines in 2017
- Average lead time per machine of 3 weeks
- High flexibility, high agility, high quality
- Opportunity for significant growth

#### Joint venture for assembly of PCM in India

- Start up with local strong player
- Total of ca 450 machines in 2017 (Schaerer)

#### **Shared location for all BUs in Czech Republic**

- Focus on Hotel Equipment (65%)
- PCM Subsets, Consumer Products, 3PM (35%)
- Wide range of technologies and expertise
- Opportunity for significant growth