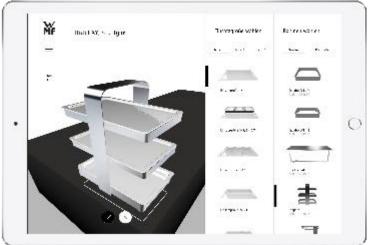

#### WMF Quadro Buffet system with configuration app

Form follows food:

for endless possibilities – 3 components, 70 pieces, tailored to the professional workflow.

#### WMF Quadro makes everything easier..

Defining size and shape of the buffet station, specifying the 3D-buffet elements, combining and modifying as desired, exporting the data – that's it, you're done.