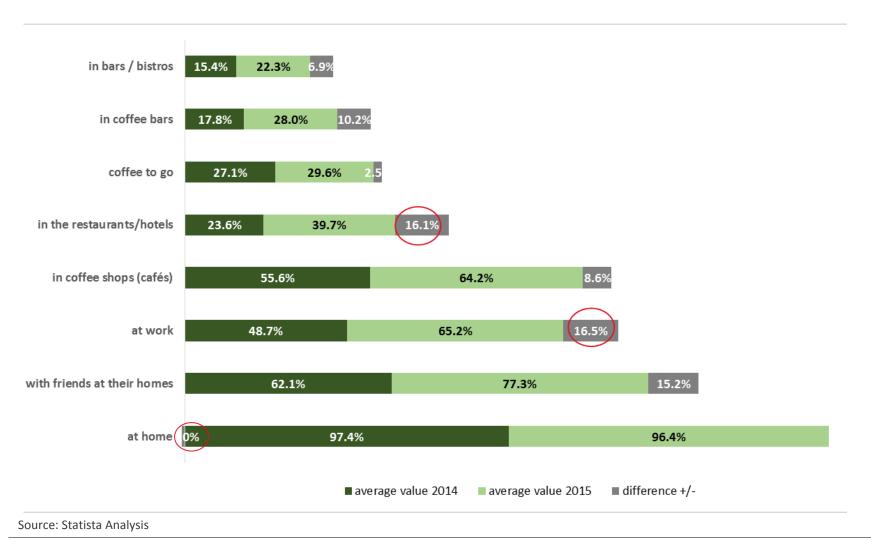

#### **WMF Group**

#### Where did the German people drink their coffee in 2015 vs 2014?