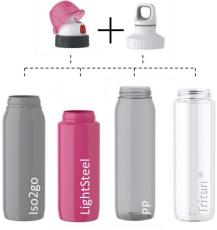

utomated assembling
- → 57 injection moulding presses
- Main products: vacuum insulated jugs, food conservation boxes, garden pots and planters









#### Industrial operations, China

- → Established in 2011 in Shanghai area
- → 220 Employees
- → 15.000 m² under roof (3 buildings in industrial park)
- → Key competences: plastic injection, moulding, assembly
- → 17 Injection moulding machines
- → Main products: vacuum insulated mugs and flasks, modules for drinkware, food storage products









#### Industrial operations, Vietnam

- → Established in 2009
- → 145 220 Employees (depends on seasonality)
- → 8.000 m<sup>2</sup> under roof
- → Key competence: FRP lamination (Fiber Reinforced Plastics)
- Main products: Esteras garden planters and fountains















#### mix & match



2 lids +

4 body types

Iso2Go: excellent insulation 12h hot/24h cold

**LightSteel: robust and safe** 

PP: super light-weight and robust

Tritan®: light and glass-clear

A modular system...



#### ... and a strong concept









# EMSA PROSPECTS & SYNERGIES



#### EMSA, prospects and synergies

- → EMSA becomes the Group's centre of competence for food conservation and thermal drinkware within the business unit kitchenware
  - New innovation/ research plan/ Capitalize on EMSA teams' expertise
  - Integration/coordination of teams in the product commmittees
  - Development of global distribution beyond focus markets like Germany, France (in addition to EMEA markets e.g. South Korea, Japan, Russia)
- → 1st step (H2, 2016): market EMSA products under the Tefal brand
  - Tactical immed