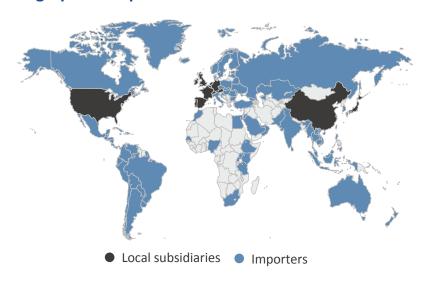

# Well established sales and service footprint

#### **Geographic footprint**

- Broad distribution network consisting of both own subsidiaries and importers
- 11 subsidiaries and ~ 200 importers globally
- WMF and Schaerer footprints and customer relationships are complementary and enable maximum market coverage