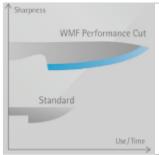

#### **Key Technologies & IP**

WMF Cromargan Protect® | Highly scratch resistant cutlery

Performance Cut & Cutting Edges | Outstanding and long-lasting sharpness

WMF Cool Plus | Lowest handle temperature