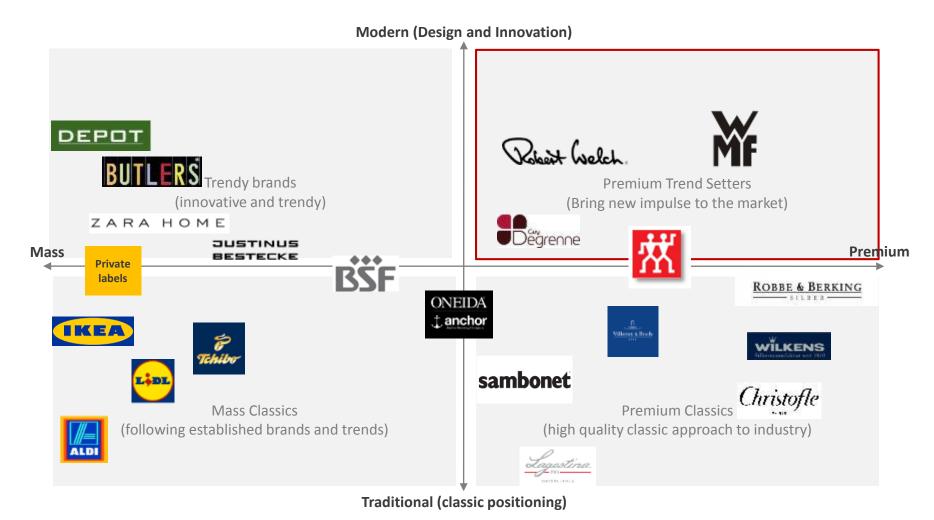

#### **WMF Group**

The «premium CKW + KE Market\*)» is worth € 8 bn in 2016 GSEB is No. 2 in CKW, «starting» in KE

## **WMF Group**

# ...But our positions on the Premium market are limited to few countries, mostly DACH and USA

**CKW: GSEB Premium M.S. Split** 

**Groupe SEB No. 2 position:** 

**KE: GSEB Premium M.S. Split** 

**Groupe SEB MS** 

- Limited sales growth since 2014
- High concentration on the DACH region (2/3 of sales)
- Complete and diversified product range

#### **Three trusted brands**

Table- and kitchenware
Global iconic
Premium brand

Cookware Expert Silargan®

**DACH & Korea** 

DACH & Eastern Europe