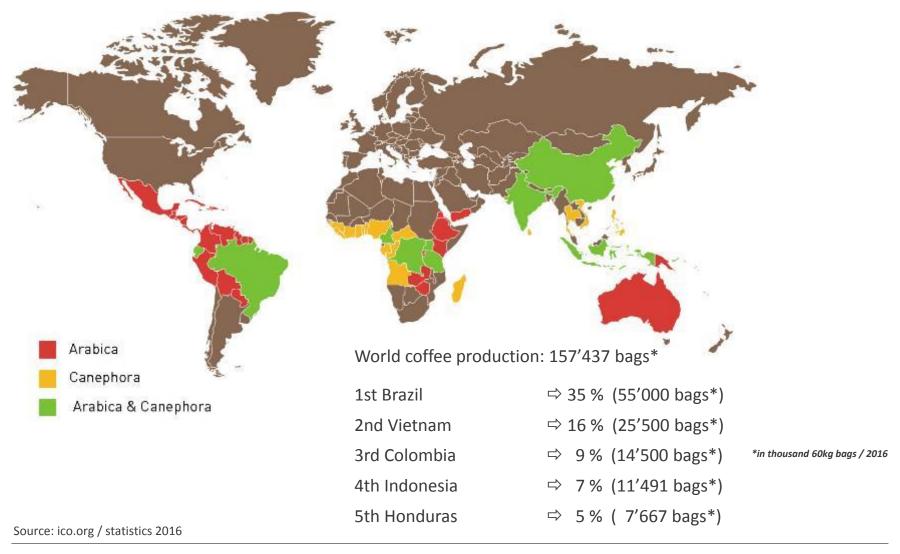

# The genus coffea and varieties

# Coffea Arabica (65 %)

# Coffea Canephora (35 %)

Conillon

Robusta

Laurenti

Etc.

Other coffee varieties, insignificant on the world market: Coffea Liberica, Coffea Excelsa, etc.

Source: ico.org / statistics 2016

# **WMF Group**

# **Coffee growing countries 2016**