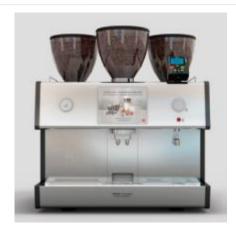

# Professional Coffee Machines (40% of sales)

- Fully automatic professional coffee machines
- Global #1 market position
- Supported by own and distributor sales as well as service networks

schaerer

• €420 million sales in 2016