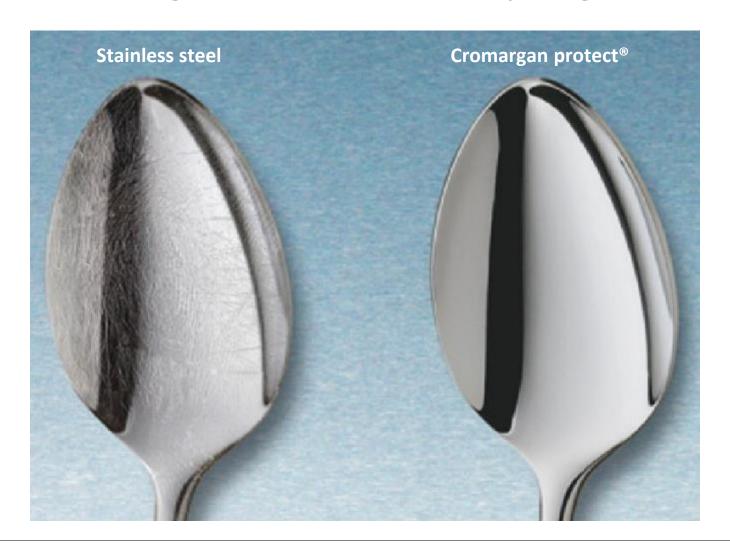

#### **Key Technologies & IP**

WMF Cromargan Protect® | Highly scratch resistant cutlery

Performance Cut & Cutting Edges | Outstanding and long-lasting sharpness

WMF Cool Plus | Lowest handle temperature