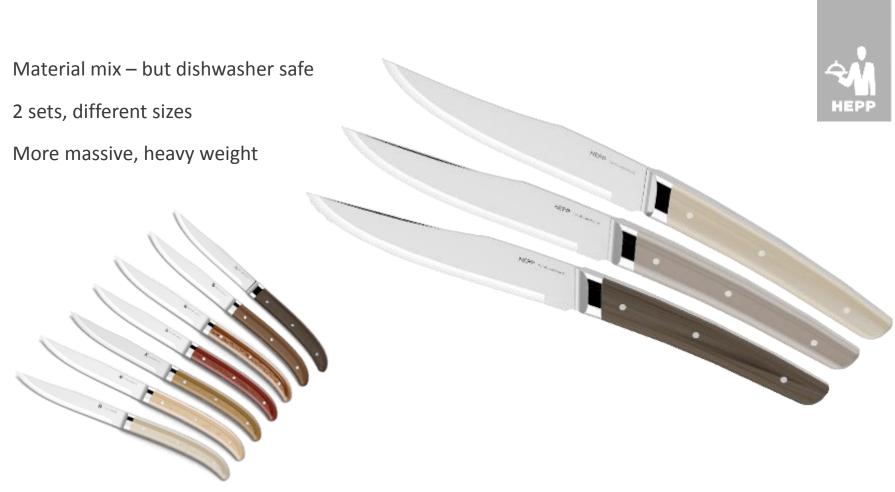

#### **New Steak Set**

the blade: aggressive line, sharp,

highest quality forged steel

the handle: wooden look – but dishwasher safe!

the look and feel: sensuous, comfortable, memorable

the design: reinforced by creating a new professional & sharp lettering

"Meat is not to be sawn, a sharp blade gently glides through a high-quality product!"

WMF Performencecut