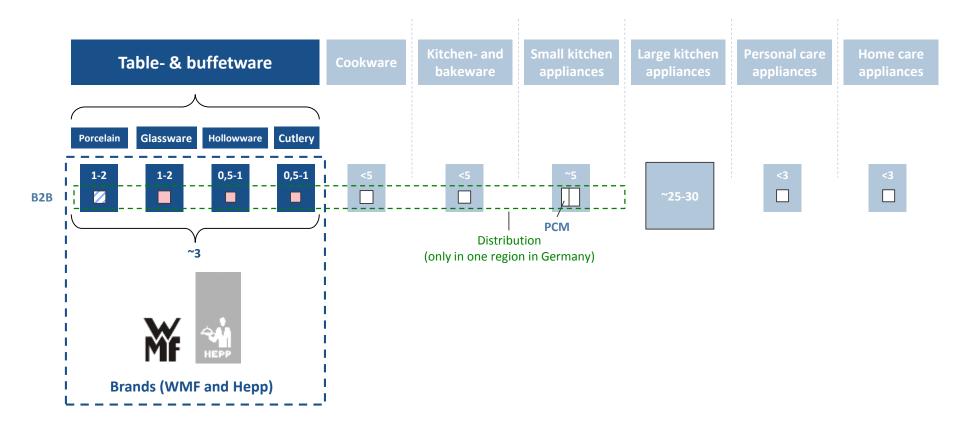

#### **WMF Group**

BU Hotel currently targets the table- and buffetware market (worldwide market size in €bn)

# **WMF Group**

#### **Brands**

Two premium brands:

 Dual brand strategy to maximize market

#### Coverage

- Target competing accounts
- Synergies
- Third party brands are sold primarily through the Boehringer distribution subsidiary

# Hepp 25% WMF 40%