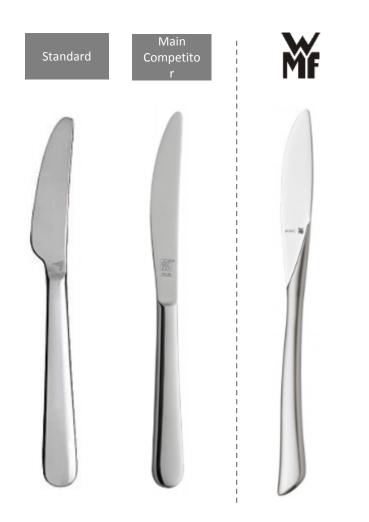

#### **New Steak Set**

the blade: aggressive line, sharp,

highest quality forged steel

the handle: wooden look – but dishwasher safe!

the look and feel: sensuous, comfortable, memorable

the design: reinforced by creating a new professional & sharp lettering

"Meat is not to be sawn, a sharp blade gently glides through a high-quality product!"

WMF Performencecut