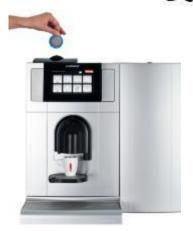

# Professional Coffee Machines (40% of sales)

- Fully automatic professional coffee machines
- Global #1 market position
- Supported by own and distributor sales as well as service networks

schaerer

• €420 million sales in 2016