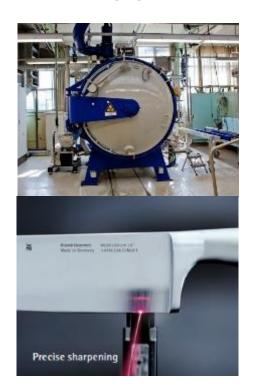

#### **New Steak Set**

the blade: aggressive line, sharp,

highest quality forged steel

the handle: wooden look – but dishwasher safe!

the look and feel: sensuous, comfortable, memorable

the design: reinforced by creating a new professional & sharp lettering

"Meat is not to be sawn, a sharp blade gently glides through a high-quality product!"

WMF Performencecut