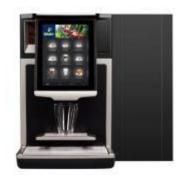

# Professional Coffee Machines (40% of sales)

- Fully automatic professional coffee machines
- Global #1 market position
- Supported by own and distributor sales as well as service networks

schaerer

• €420 million sales in 2016