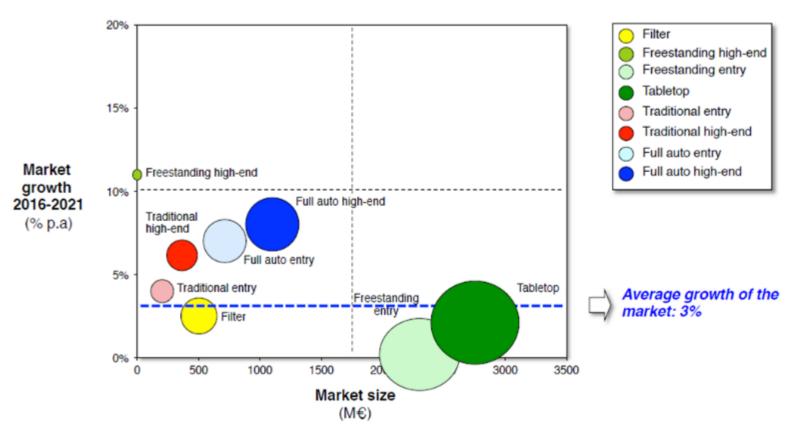

#### **WMF Group**

#### **Professional Coffee Market Growth per Segment**

Market dynamics - Professional coffee machines - By geography - 2016

Fully Automatic Segment is a dynamic segment with a CAGR 8%