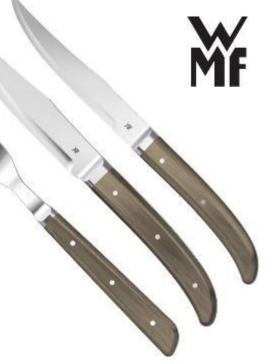

#### **New Steak Set**

the blade: aggressive line, sharp,

highest quality forged steel

the handle: wooden look – but dishwasher safe!

the look and feel: sensuous, comfortable, memorable

the design: reinforced by creating a new professional & sharp lettering

"Meat is not to be sawn, a sharp blade gently glides through a high-quality product!"

WMF Performencecut