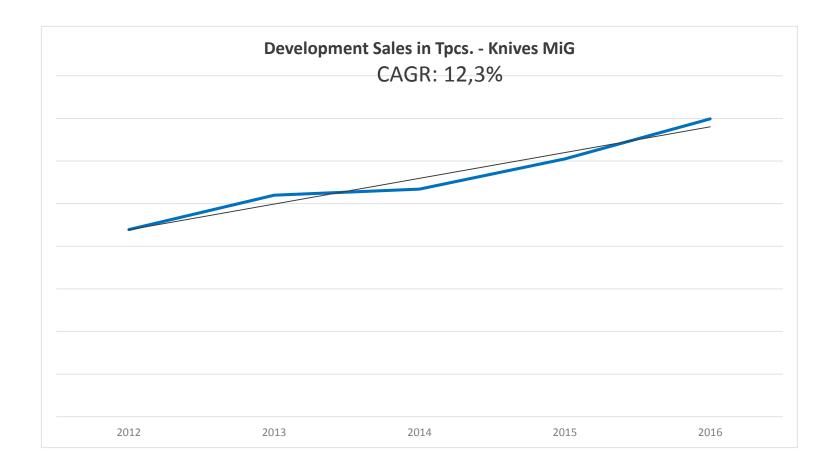

| made in Germany CK 20 cm: 94,95 €   | made<br>in<br>Germany<br>CK 20 cm: 94,95 € | made<br>in<br>Germany<br>CK 20 cm: 79,95 € | _            |
|        | Classic Line                        | Small Kitchen Knives                       | Farbmesser Touch                           | Profi Select |
| Good   | According afficial                  |                                            |                                            |              |
|        | CK 20 cm: 29,95 €                   | > 10,00 €                                  | 9,95 €                                     | exclusive    |

#### 1. Key Facts at a Glance

#### **WMF Group**

#### WMF Knives | Recent development "Made in Germany-ranges"

Two-Digit CAGR for Premium Knife business "Made in Germany" since 2012



#### 1. Key Facts at a Glance

#### **WMF Group**

#### **WMF Knives | Performance Cut Story | Product Benefit**



#### **WMF Group**

#### WMF Knives | Performance Cut Story | Production (1/2)







WMF operates an own knife forge factory in Hayingen, Baden-Württemberg, one of the largest knife factories in Germany.

Hundreds of thousands of knives are produced there every year using **traditional forging processes** in combination with the advantages of production expertise at the highest level of technology.

The special blade steel which is used, together with the meticulous finish, results in a premium quality **Made in Germany** product.

#### WMF Knives | Performance Cut Story | Production (2/2)







Traditional drop forging Made in Germany



Precise heat treatment & automati