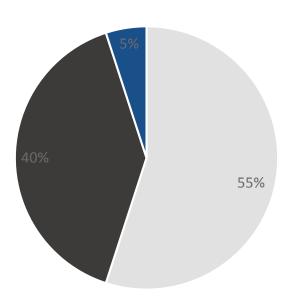

#### Hotel accounts for 5% of WMF Group Sales in 2016

#### WMF Group Sales 2016

■ Consumer ■ Professional Coffee Machines ■ Hotel Equipment

# Professional Coffee Machines (40% of sales)

- Fully automatic professional coffee machines
- Global #1 market position
- Supported by own and distributor sales as well as service networks

schaerer

• €420 million sales in 2016

# Consumer (55% of sales)

- Premium table- & kitchenware including small domestic appliances
- #1 market position in DACH<sup>(1)</sup> and fastest growing cookware brand in China in 2014, 2015 and 2016
- Sold via retail partners, own stores (c. 200 in DACH, c. 130 concession stores in China) and online channels

# Hotel Equipment (5% of sales)

- Premium table top equipment for hotels, restaurants and cruise ships
- #1 market position in DACH and global leader in the luxury segment
- Supported by own and distributor channels

• €80 million sales in 2016

<sup>1)</sup> DACH refers to Germany, Austria and Switzerland.