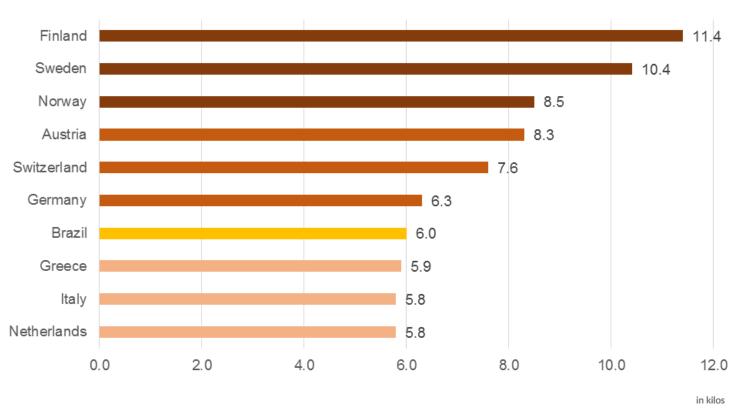

# **WMF Group**

# **Coffee consumption from selected countries**

# Per capita consumption of green coffee 2014

Source: ICO