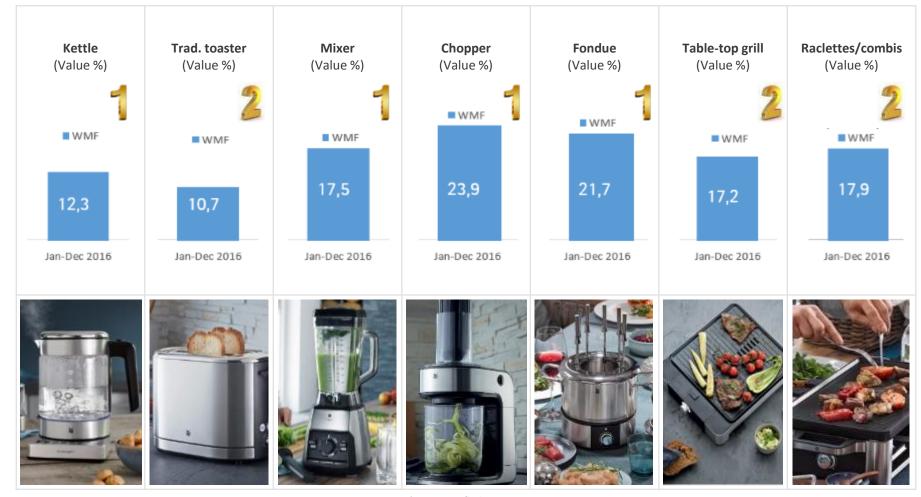

dividually



Vision 2020 WMF Group

Growth path with the goal of becoming **Category Leader** in small kitchen appliances in DACH and accelerated international growth leveraging GSEB int. network.



#### **WMF Consumer Electrics**

# **WMF Group**

#### **Pushing forward growth through clear priorities**

Priority 3
Testing new segments

Testing innovations in new segments

Expanding the product range to match the Consumer

Goods division

Priority 2
Focussing on trends

Expanding product segments that serve social megatrends such as healthy living, neo-ecology, urbanity and socialising

Priority 1

Maintaining and building on strengths

Pushing top seller segments

#### Pushing forward growth through clear priorities

# **WMF Group**

#### **Market shares in Germany in key categries**



# Nutrition trends are the focus of the WMF KITCHENminis®

#### **WMF Group**

#### Breakfast, Healthy eating, Homemade, To Go



Launch 2014



Launch 2015



Launch 2016



Launch 2017

### Breakfast ranges covering the different price levels

|        | Breakfast |        |                           |  |  |  |  |  |
|--------|-----------|--------|---------------------------|--|--|--|--|--|
|        | LINEO     |        |                           |  |  |  |  |  |
| BEST   |           |        |                           |  |  |  |  |  |
| BETTER | Skyline   | LONO   | KITCHENminis <sup>®</sup> |  |  |  |  |  |
|        |           |        |                           |  |  |  |  |  |
| GOOD   | BUENO     | STELIO | TERRA                     |  |  |  |  |  |
|        |           |