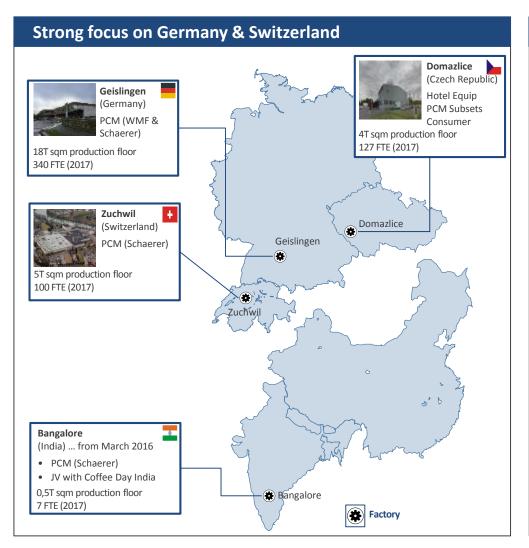

# **WMF Group**

# **PCM & Hotel Manufacturing Footprint**

#### **Key highlights**

#### Assembly for PCM Made in Germany & Switzerland

- Total of ca 60T machines in 2017
- Average lead time per machine of 3 weeks
- High flexibility, high agility, high quality
- Opportunity for significant growth

#### Joint venture for assembly of PCM in India

- Start up with local strong player
- Total of ca 450 machines in 2017 (Schaerer)

#### **Shared location for all BUs in Czech Republic**

- Focus on Hotel Equipment (65%)
- PCM Subsets, Consumer Products, 3PM (35%)
- Wide range of technologies and expertise
- Opportunity for significant growth