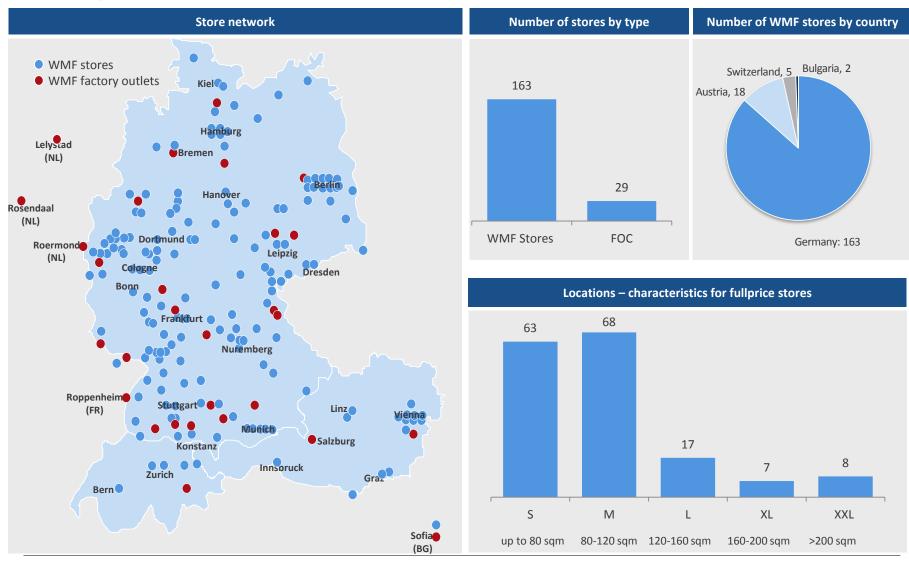

ets**









1868

~1930

140 Stores

~1960

**67 Stores** 

~1990

122 Stores

2017

142 Stores

2017 → 192 Stores and Factory Outlets in DACH, NL, FR & BG

# Imperative to WMF's premium business model

#### **CHANNEL**

#### **#1 turnover channel**

(55% of German offline revenues)

150 m € sales on-/offline p.a.

#### **CONSUMER**

20 mio 1-to-1 contacts p.a.

most impactful touchpoint

omnichannel shopper journeys



#### **BRAND**

700 mio reach p.a.

25 mio€ advertising value p.a.

best brand experience

#### **CUSTOMERS**

critical for premium price position

enabler for shop-in-shop strategy

# Agenda

- 1 Own Retail: Past and Present
- **2** Store Structure and KPIs
- 3 Shop Concept
- 4 Strategy

# **WMF Group**

# Our largest sales channel: 139m € Sales, 35% of Sales in DACH.



# **WMF Group**

#### **TOP 10 stores**

| STORE NAME        | COUNTRY     | CATEGORY                  |
|-------------------|-------------|---------------------------|
| Outlet Fischhalle | GERMANY     | Factory Outlet Center     |
| Outlet Metzingen  | GERMANY     | Factory Outlet Center     |
| Store Nürnberg 2  | GERMANY     | Large city, best location |
| Store Hamburg 1   | GERMANY     | Large city, best location |
| Outlet Roermond   | NETHERLANDS | Factory Outlet Center     |
| Outlet Ingolstadt | GERMANY     | Factory Outlet Center     |
| Store Stuttgart 1 | GERMANY     | Large city, best location |
| Store München 1   | GERMANY     | Large city, best location |
| Outlet Wertheim   | GERMANY     | Factory Outlet Center     |
| Outlet Neumünster | GERMANY     | Factory Outlet Ce