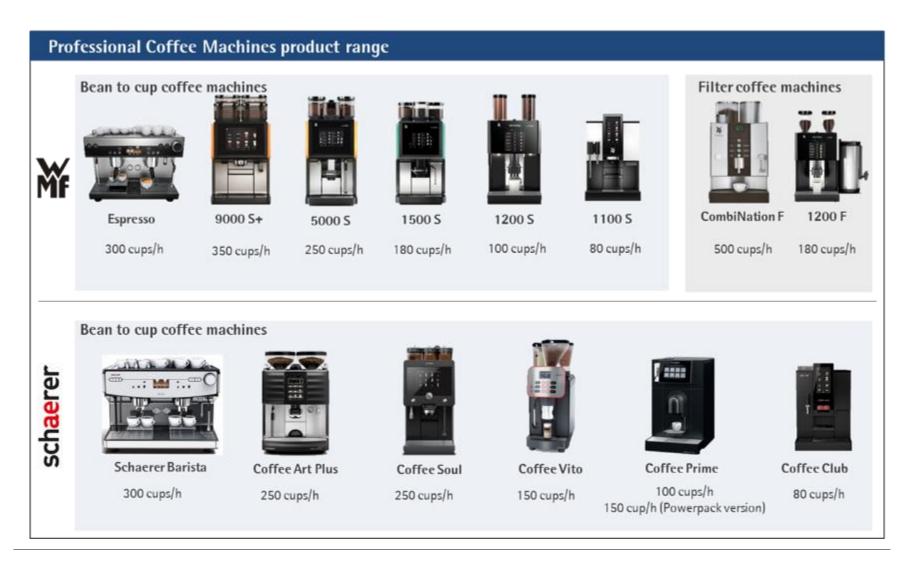

# Professional Coffee Machines (40% of sales)

- Fully automatic professional coffee machines
- Global #1 market position
- Supported by own and distributor sales as well as service networks

schaerer

• €420 million sales in 2016