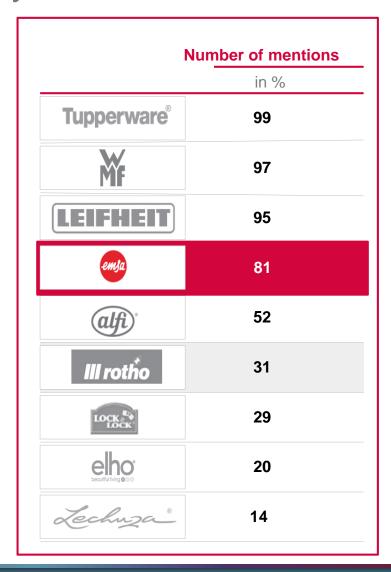

# Premium WMF Brand Image based on design, quality and innovation

Germans' favorite kitchenware, appliance and furnishing brands

Why German consumers value WMF products (5 point scale)

| Rank | Brand                                                                                                                                                                                                                                                                                                                                                                                                                                                                                                                                                                                                                                                                                                                                                                                                                                                                                                                                                                                                                                                                                                                                                                                                                                                                                                                                                                                                                                                                                                                                                                                                                                                                                                                                                                                                                                                                                                                                                                                                                                                                                                                 |                  | • <b>Design</b> (4.6)                 |
|------|-----------------------------------------------------------------------------------------------------------------------------------------------------------------------------------------------------------------------------------------------------------------------------------------------------------------------------------------------------------------------------------------------------------------------------------------------------------------------------------------------------------------------------------------------------------------------------------------------------------------------------------------------------------------------------------------------------------------------------------------------------------------------------------------------------------------------------------------------------------------------------------------------------------------------------------------------------------------------------------------------------------------------------------------------------------------------------------------------------------------------------------------------------------------------------------------------------------------------------------------------------------------------------------------------------------------------------------------------------------------------------------------------------------------------------------------------------------------------------------------------------------------------------------------------------------------------------------------------------------------------------------------------------------------------------------------------------------------------------------------------------------------------------------------------------------------------------------------------------------------------------------------------------------------------------------------------------------------------------------------------------------------------------------------------------------------------------------------------------------------------|------------------|---------------------------------------|
| 1    | ₩̃f                                                                                                                                                                                                                                                                                                                                                                                                                                                                                                                                                                                                                                                                                                                                                                                                                                                                                                                                                                                                                                                                                                                                                                                                                                                                                                                                                                                                                                                                                                                                                                                                                                                                                                                                                                                                                                                                                                                                                                                                                                                                                                                   |                  | o Ovality                             |
| 2    | Tupperware                                                                                                                                                                                                                                                                                                                                                                                                                                                                                                                                                                                                                                                                                                                                                                                                                                                                                                                                                                                                                                                                                                                                                                                                                                                                                                                                                                                                                                                                                                                                                                                                                                                                                                                                                                                                                                                                                                                                                                                                                                                                                                            | \<br>\<br>\      | <ul><li>Quality</li></ul>             |
| 3    | ROLF<br>BENZ                                                                                                                                                                                                                                                                                                                                                                                                                                                                                                                                                                                                                                                                                                                                                                                                                                                                                                                                                                                                                                                                                                                                                                                                                                                                                                                                                                                                                                                                                                                                                                                                                                                                                                                                                                                                                                                                                                                                                                                                                                                                                                          | . ,              | <ul><li>Durability (4.6)</li></ul>    |
| 4    | Witness Beth                                                                                                                                                                                                                                                                                                                                                                                                                                                                                                                                                                                                                                                                                                                                                                                                                                                                                                                                                                                                                                                                                                                                                                                                                                                                                                                                                                                                                                                                                                                                                                                                                                                                                                                                                                                                                                                                                                                                                                                                                                                                                                          |                  | – Material (4.6)                      |
| 5    | DeLonghi                                                                                                                                                                                                                                                                                                                                                                                                                                                                                                                                                                                                                                                                                                                                                                                                                                                                                                                                                                                                                                                                                                                                                                                                                                                                                                                                                                                                                                                                                                                                                                                                                                                                                                                                                                                                                                                                                                                                                                                                                                                                                                              | \<br>\<br>\      | <ul><li>Innovation</li></ul>          |
| 6    | BOSCH     ■     BOSCH | \<br>\<br>\      | <ul><li>Functionality (4.6)</li></ul> |
| 7    | <u> Rivez</u> Thal                                                                                                                                                                                                                                                                                                                                                                                                                                                                                                                                                                                                                                                                                                                                                                                                                                                                                                                                                                                                                                                                                                                                                                                                                                                                                                                                                                                                                                                                                                                                                                                                                                                                                                                                                                                                                                                                                                                                                                                                                                                                                                    |                  | <ul><li>Ease of use (4.4)</li></ul>   |
| 8    | RITZENHOFF                                                                                                                                                                                                                                                                                                                                                                                                                                                                                                                                                                                                                                                                                                                                                                                                                                                                                                                                                                                                                                                                                                                                                                                                                                                                                                                                                                                                                                                                                                                                                                                                                                                                                                                                                                                                                                                                                                                                                                                                                                                                                                            | \                |                                       |
| 9    | Míele                                                                                                                                                                                                                                                                                                                                                                                                                                                                                                                                                                                                                                                                                                                                                                                                                                                                                                                                                                                                                                                                                                                                                                                                                                                                                                                                                                                                                                                                                                                                                                                                                                                                                                                                                                                                                                                                                                                                                                                                                                                                                                                 | \<br>\<br>\<br>\ | WMF #1 rated on key purchase          |
| 10   | ligne roeet                                                                                                                                                                                                                                                                                                                                                                                                                                                                                                                                                                                                                                                                                                                                                                                                                                                                                                                                                                                                                                                                                                                                                                                                                                                                                                                                                                                                                                                                                                                                                                                                                                                                                                                                                                                                                                                                                                                                                                                                                                                                                                           | ,                | criteria among<br>all competitors!    |

Source: Deutschland Test market research in 2014 and 2015; CVDD consumer survey (scores for WMF cookware).