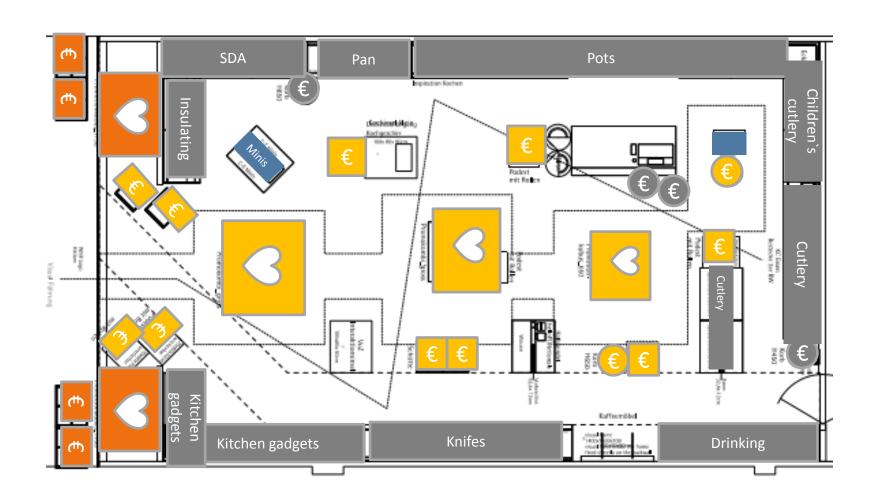

s**



# Agenda

# **WMF Group**

- 1 Own Retail: Past and Present
- 2 Store Structure and KPIs
- **3** Shop Concept
- 4 Strategy

# **WMF Group**

#### ...is based on 3 core elements







# Agenda

# **WMF Group**

- 1 Own Retail: Past and Present
- 2 Store Structure and KPIs
- 3 Shop Concept deep dive sales strategy
- 4 Strategy

#### How to turn pedestrians into shoppers in 3 steps

Our shop concept is based on a clear sales strategy outlining how to turn pedestrians into shoppers winning customers' hearts and minds:



#### **Store Layout & Zoning**

## **WMF Group**

...based on 3 phases of customer acquisition knowingly that 55 % are planned purchases and 45 % are impulse purchases

3 phases of customer acquisition translated into 3 zones in store:



#### ...detailed shop layout



#### **Entry Zone**

# **WMF Group**

#### **Attract! Push Frequency**



# **The Entry Zone**

generates stopping power through...

- theme promotions attracting customers'hearts
- attractrive impulse articles attracting customers minds





#### **Boulevard**

#### **Engage! Drive Conversion Rate**

# **WMF Group**



#### The Boulevard

...a sort of marketplace where there's always something new to discover.

Creates impulse purchase through...

- seasonal and thematic promotions appealing to customers' hearts
- attractive price promotions appealing to customers'mind









#### How to play

# **WMF Group**

#### Five strong promotions per year with a detailed script

#### Shopping window



#### Prio table



#### **Connect! Increase average weight of purchase**



# The Competence