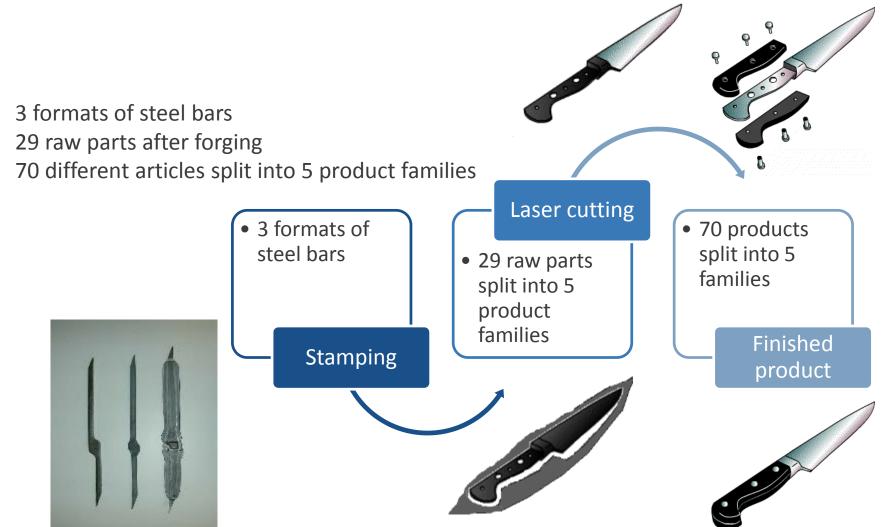

yingen
- Labor bottleneck in Geislingen



1970

Start of Forging Production

2000

- First automation
- Robots for grinding



2010

Implementation of the first production system EFFEKT

2014

• Performance Cut

2016

- Masterplan
- Capacity expansion project

# 2. Manufacturing Footprint History

**WMF Group** 

Size: Area 15 000 m<sup>2</sup>

Production building 6000 m<sup>2</sup>

Extension possibilities 4500 m<sup>2</sup>

Capacities: Production capacity 1 Mio. pcs per year

Production volume 770 000 pcs per year

20 Shifts per week

Staff 2017: Total ca. 100 people

Trainees: 6

Direct employees: 80 Indirect employees: 23

Certifications: DIN EN ISO 9001 / DIN EN ISO 14001

**DIN EN ISO 50001** 



#### 2. Manufacturing Footprint

#### **WMF Group**

#### **Manufacturing Process**



#### 2. Manufacturing Footprint

## **WMF Group**

#### **Current Investments 2015-2018**











## Agenda

- 1 Key Facts at a Glance
- 2 Manufacturing Footprint
- 3 Vision / Mission
- 4 Outlook

#### **Premium Knives | WMF**

#### **Mission:**

Become a leading knife-brand in the world with >1 Mio. pcs. forged Premium knives / year

#### **DACH:**

Keep and extend pole position in DACH



#### **International:**

Asia: New items / ranges;
brand development

US: Establish fruitful business
in co-operation with All-Clad

Europe: Strengthen business
in cooperation with GSEB
market companies

#### **Quality and Service**

Ensure Top-Quality and stock-availability

**Best in Class - Performance Cut-Functionality** 

## Agenda

- 1 Key Facts at a Glance
- 2 Manufacturing Footprint
- 3 Vis