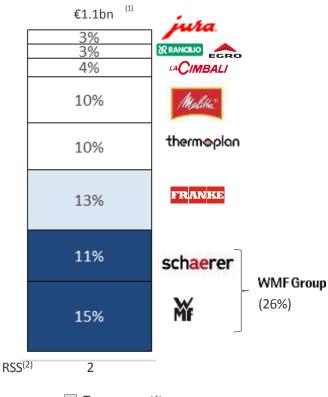

# Strong leading market shares in most regions/countries

# 2016 Global FACM equipment market shares (%)

Top competitors

FACM = Fully Automatic Coffee Machine

(Source Estin Studies 2016 Full Auto Market)

<sup>1)</sup> Excludes service market.

<sup>2)</sup> RSS = Relative Market Share (WMF Group share divided by largest competitor's share).

# **WMF Group**

Made in Germany (WMF) and Swiss made (Schaerer)