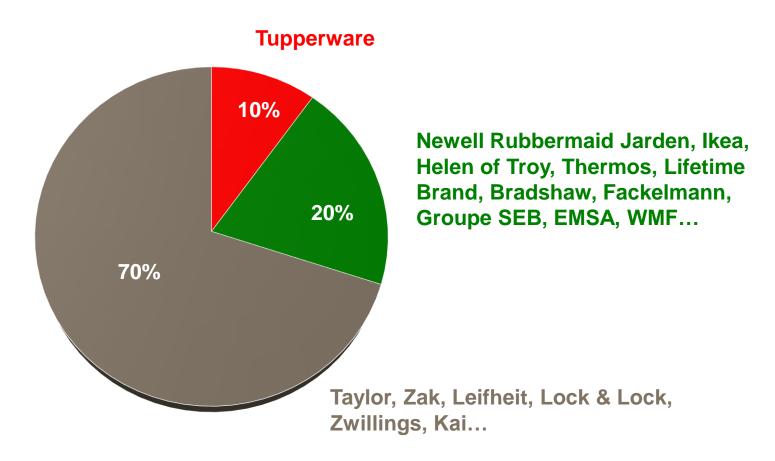

#### **WMF Group**

The «premium CKW + KE Market\*)» is worth € 8 bn in 2016 GSEB is No. 2 in CKW, «starting» in KE

## **WMF Group**

# ...But our positions on the Premium market are limited to few countries, mostly DACH and USA

**CKW: GSEB Premium M.S. Split** 

**Groupe SEB No. 2 position:** 

**KE: GSEB Premium M.S. Split** 

**Groupe SEB MS** 

- Limited sales growth since 2014
- High concentration on the DACH region (2/3 of sales)
- Complete and diversified product range

#### **Three trusted brands**

Table- and kitchenware
Global iconic
Premium brand

Cookware Expert Silargan®

**DACH & Korea** 

DACH & Eastern Europe