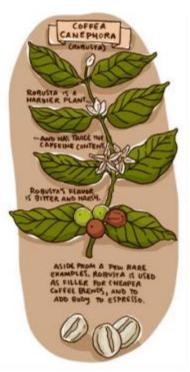

# The genus coffea and varieties

# Coffea Canephora (35 %)

Conillon

Robusta

Laurenti

Etc.

Other coffee varieties, insignificant on the world market: Coffea Liberica, Coffea Excelsa, etc.

Source: ico.org / statistics 2016