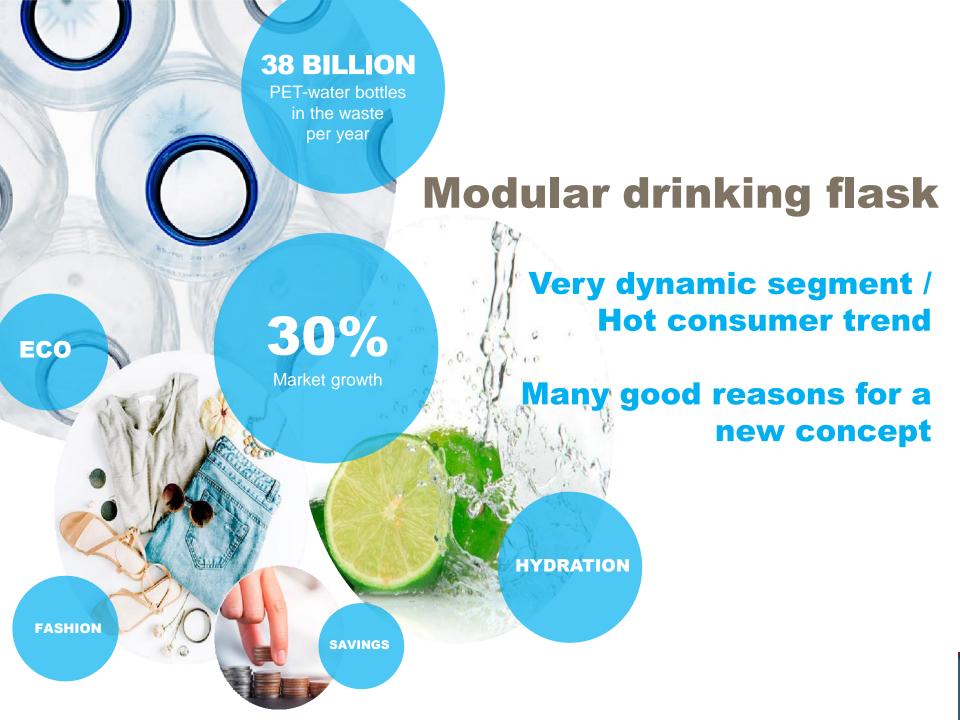

on moulding and highly automated assembling
- → 57 injection moulding presses
- Main products: vacuum insulated jugs, food conservation boxes, garden pots and planters









#### Industrial operations, China

- → Established in 2011 in Shanghai area
- → 220 Employees
- → 15.000 m² under roof (3 buildings in industrial park)
- → Key competences: plastic injection, moulding, assembly
- → 17 Injection moulding machines
- → Main products: vacuum insulated mugs and flasks, modules for drinkware, food storage products









#### Industrial operations, Vietnam

- → Established in 2009
- → 145 220 Employees (depends on seasonality)
- → 8.000 m<sup>2</sup> under roof
- → Key competence: FRP lamination (Fiber Reinforced Plastics)
- Main products: Esteras garden planters and fountains















#### mix & match



2 lids +

4 body types

Iso2Go: excellent insulation 12h hot/24h cold

**LightSteel: robust and safe** 

PP: super light-weight and robust

Tritan®: light and glass-clear

A modular system...



#### ... and a strong concept









# EMSA PROSPECTS & SYNERGIES



#### EMSA, prospects and synergies

- → EMSA becomes the Group's centre of competence for food conservation and thermal drinkware within the business unit kitchenware
  - New innovation/ research plan/ Capitalize on EMSA teams' expertise
  - Integration/coordination of teams in the product commmittees
  - Development of global distribution beyond focus markets like Germany, France (in addition to EMEA markets e.g. South Korea, Japan, Russia)
- → 1st step (H2, 2016): market EMSA products under the Tefal