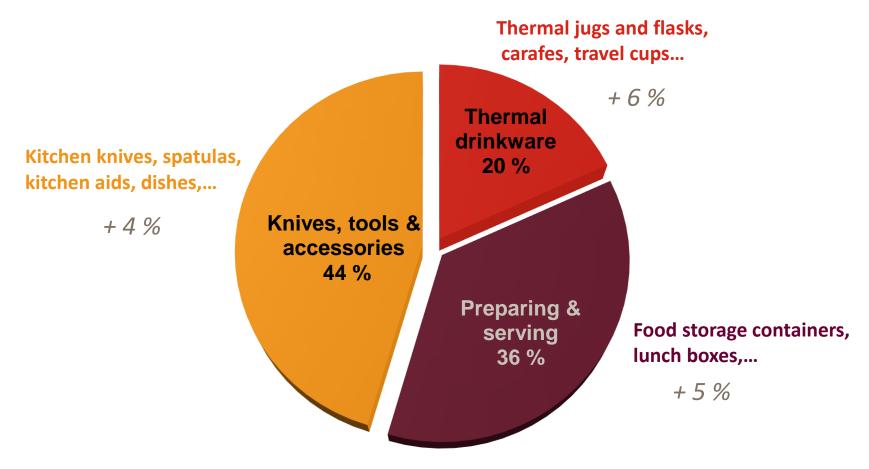

#### **WMF Group**

The «premium CKW + KE Market\*)» is worth € 8 bn in 2016 GSEB is No. 2 in CKW, «starting» in KE

## **WMF Group**

# ...But our positions on the Premium market are limited to few countries, mostly DACH and USA

**CKW: GSEB Premium M.S. Split** 

**Groupe SEB No. 2 position:** 

**KE: GSEB Premium M.S. Split** 

**Groupe SEB MS** 

- Limited sales growth since 2014
- High concentration on the DACH region (2/3 of sales)
- Complete and diversified product range

#### **Three trusted brands**

Table- and kitchenware
Global iconic
Premium brand

Cookware Expert Silargan®

**DACH & Korea** 

DACH & Eastern Europe