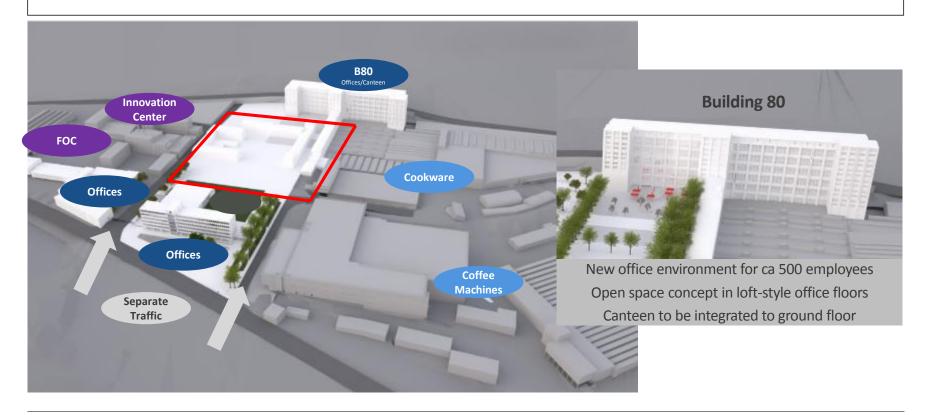

# **Campus Concept for Geislingen Site**

#### Development of entire site (220T sqm) into three distinct areas by 2019

- Administration campus catering needs of cross-functional collaboration & communication
- Distinct production sites with optimized safety through separated traffic
- Professionally managed factory outlet center & Regional Innovation Centre for start ups