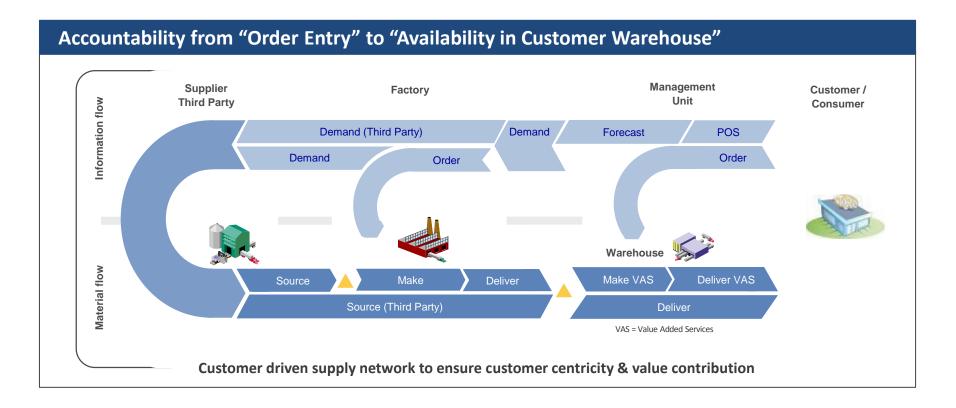

# **Customer Driven Supply Network**

#### WMF Industry bundles group wide "Supply Chain" activities end-to-end

- Planning, Purchasing, Manufacturing, Logistics & Quality Management
- More than €550m of cost & more than 2,000 employees