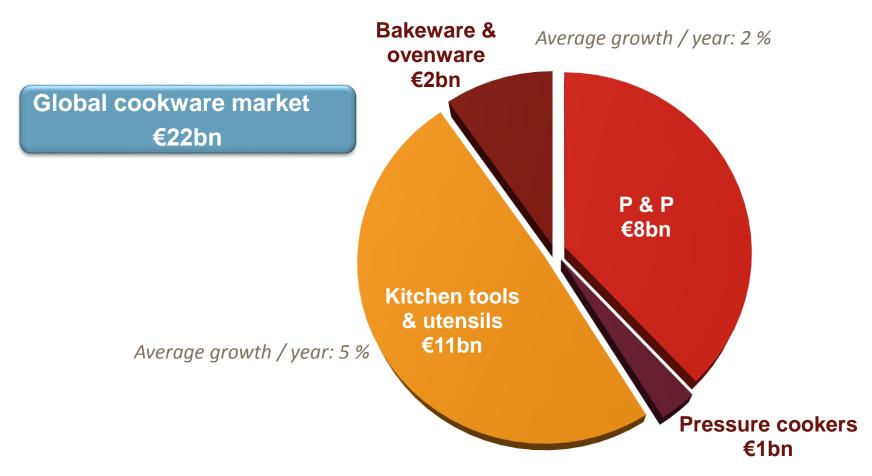

#### **WMF Group**

The «premium CKW + KE Market\*)» is worth € 8 bn in 2016 GSEB is No. 2 in CKW, «starting» in KE