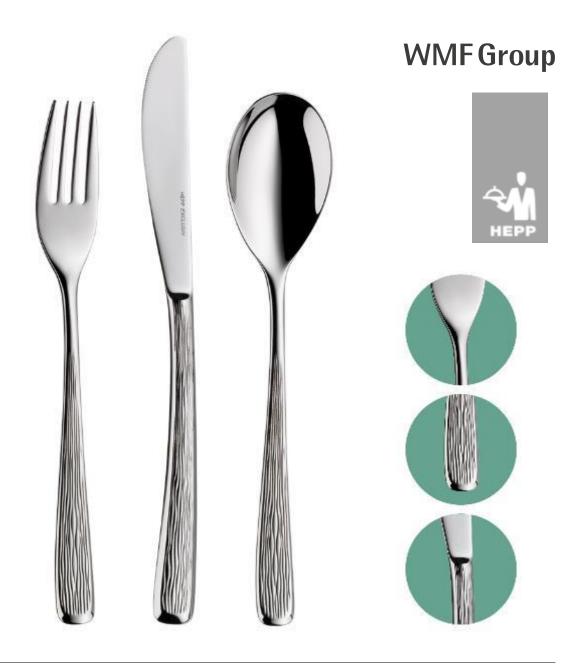

#### **New Steak Set**

the blade: aggressive line, sharp,

highest quality forged steel

the handle: wooden look – but dishwasher safe!

the look and feel: sensuous, comfortable, memorable

the design: reinforced by creating a new professional & sharp lettering

"Meat is not to be sawn, a sharp blade gently glides through a high-quality product!"

WMF Performencecut