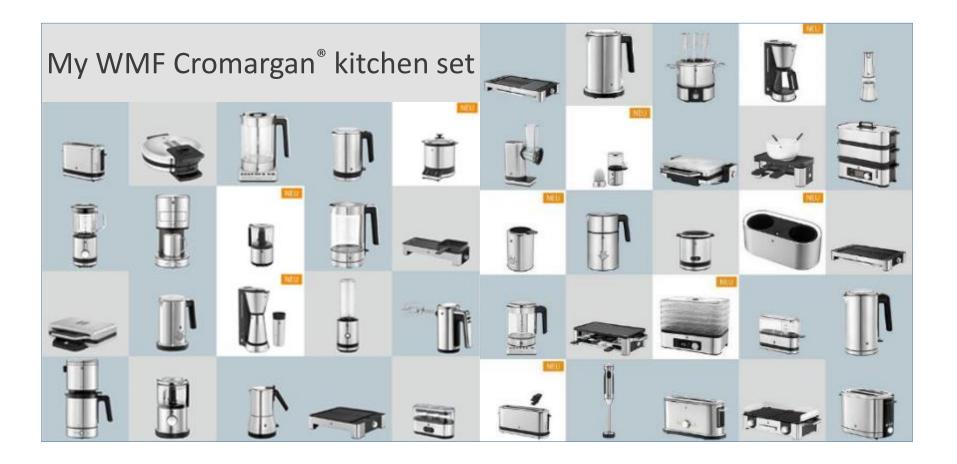

# MY WMF Cromargan® Kitchen set – Complete range, unique design and can be combined individually

Vision 2020 WMF Group

Growth path with the goal of becoming **Category Leader** in small kitchen appliances in DACH and accelerated international growth leveraging GSEB int. network.