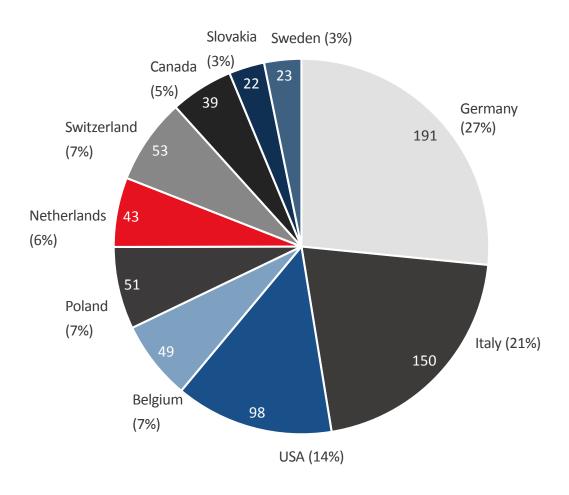

# **WMF Group**

# **Top-10 export countries of** <u>roasted</u> **coffee**

in k tons

Source: FAO, Statista Analysis 2013