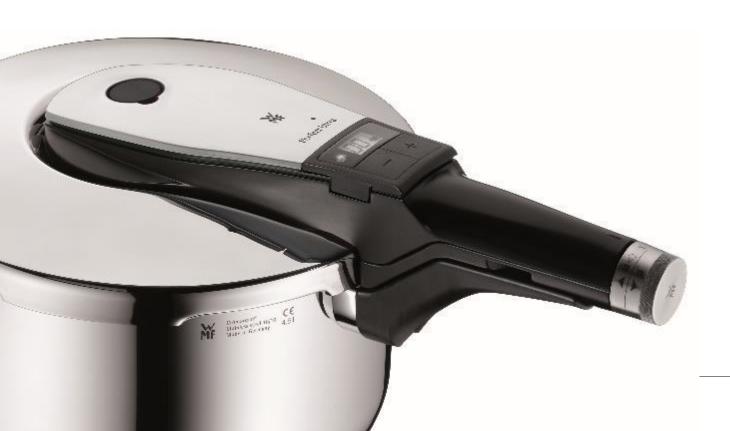

Cromargan® premium cookware | Made in Germany - High Impact Bonding Base - High Quality surface finishing

WMF Pressure Cookers made in Germany | Fast & Energy Efficient Precision Cooking - Detachable handle-easy to clean