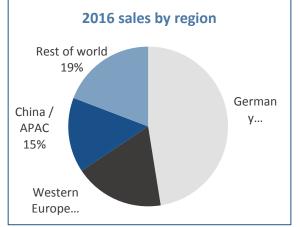

# **Channels** Key customer segments: ₩ç 2016 sales by customer segment Healthcare/Educatio n... Other Travel 11% 8% Gastronomy 18% Lodging Industry 44% 7%