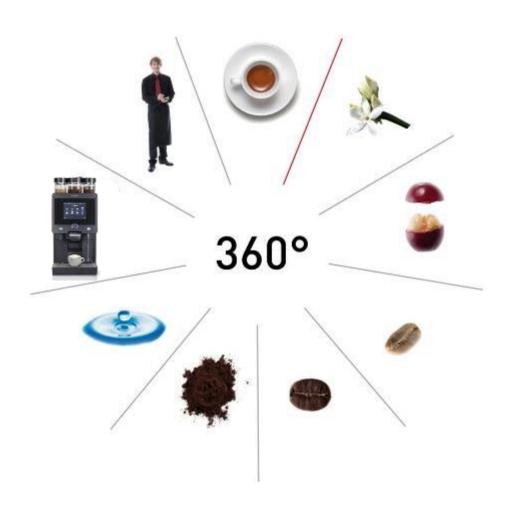

e coffee powder sinks better to the ground. Also filter coffee is a common method, but with a stronger flavor than in Germany.

#### **USA**

Americans have a more pragmatic attitude to coffee. Things have to go fast here: coffee to go. This trend has also made it to us some time ago.

On the other hand, if the Americans have enough time to go for a coffee in a coffee shop, then you can really see some extraordinary coffee. The Americans like their coffee sweet. Syrups or even caramel sauce are often mixed with coffee, sugar is also used in large quantities and the coffee beverage is often decorated with a large whipped cream topping.

#### **WMF Group**

#### Where did the German people drink their coffee in 2015 vs 2014?



# **WMF Group**

#### D

# **Coffee – 360° Coffee Competence**









#### Agenda

- 1 Product Range Demonstration
- 2 Overview (Key Facts / Mission / Strengths)
- Coffee Market, Consumption Patterns & Trends
- 4 Professional Machines Market & Competition
- 5 Innovation & Technolgy
- 6 IoT & Digital Transformation
- **7** Service Principles & Success Factors

#### **WMF Group**

#### **Sales Channels PCM Business**



#### **WMF Group**

#### **Key Customers – Channels & Markets**





















































Gasoline Stations
In Store





































#### **WMF Group**

#### **Key Players in the PCM Market**



#### **WMF Group**

#### **Professional Coffee Market Growth per Segment**

Market dynamics - Professional coffee machines - By geography - 2016





Fully Automatic Segment is a dynamic segment wi